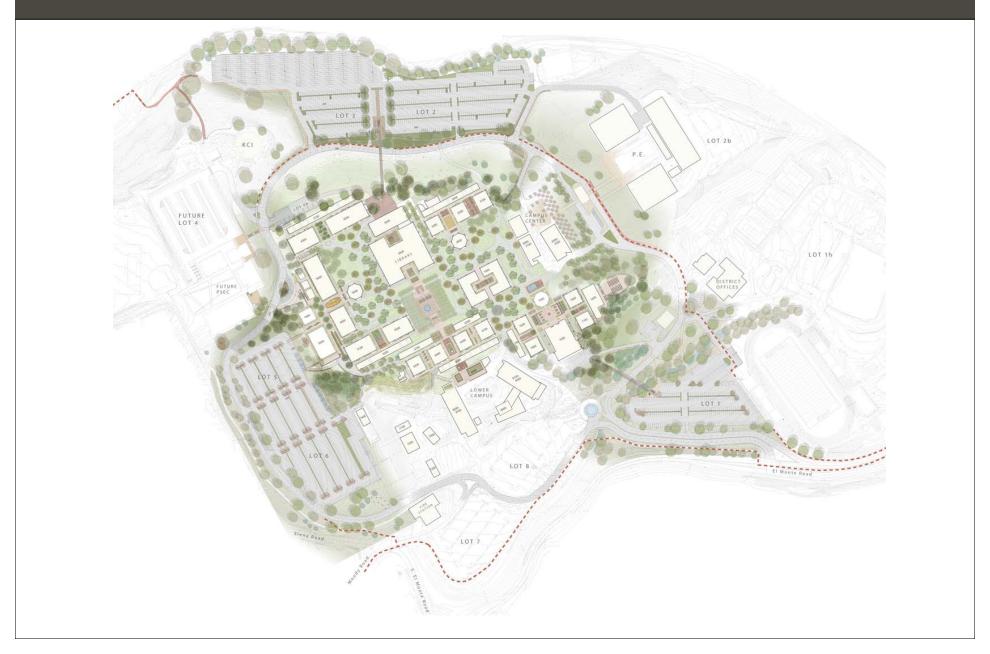

gation** 

Drainage

**Tree Replacement** 

**Trash & Recycling** 



### ADA Issues - Recommendations



**INNER CAMPUS ASSESSMENT** 

### Planting: Selection Criteria

## CRITERIA FOR THE SELECTION OF A RESPONSIBLE AND SUSTAINABLE LANDSCAPE

- Emphasis on drought tolerant species
- Compatibility with the spirit of the original campus design
- Compatibility with distinct microclimates found on campus
- Ease of maintenance
- Disease resistant and long lived species
- Compatibility with high alkaline soils



#### INNER CAMPUS ASSESSMENT

### Tree Health – Replacement Recommendations: First Priority



#### INNER CAMPUS PRELIMINARY CONCEPTUAL DESIGN

### Tree Replacement Recommendations



## ADA Issues - Sunken Courts



NOT TO SCALE



# MASTER PLAN OVERVIEW Site Improvement Master Plan



## Northern Threshold - Lots 2 & 3





## Northern Threshold - Lots 2 & 3



## CAMPUS THRESHOLDS PSEC Threshold



## CAMPUS THRESHOLDS Western Threshold - Lots 5 & 6









## PARKING & CIRCULATION Lot 2 & 3: Phase Two 3D



## PARKING & CIRCULATION Lot 1: Phase One





FINE ARTS THRESHOLD

Lot 1: Phase Two



FINE ARTS THRESHOLD Lot 1: Phase Two



# MASTER PLAN OVERVIEW Site Improvement Master Plan