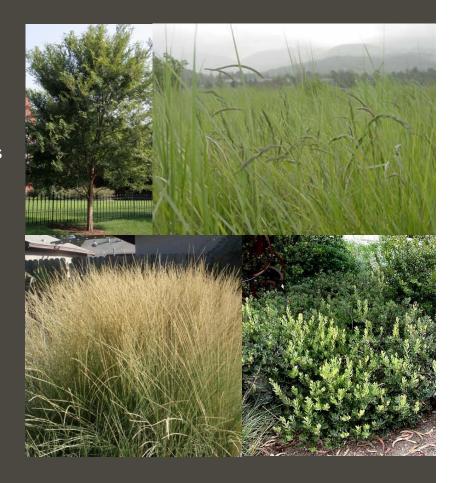

### Planting: Selection Criteria

## CRITERIA FOR THE SELECTION OF A RESPONSIBLE AND SUSTAINABLE LANDSCAPE

- Emphasis on drought tolerant species
- Compatibility with the spirit of the original campus design
- Compatibility with distinct microclimates found on campus
- Ease of maintenance
- Disease resistant and long lived species
- Compatibility with high alkaline soils