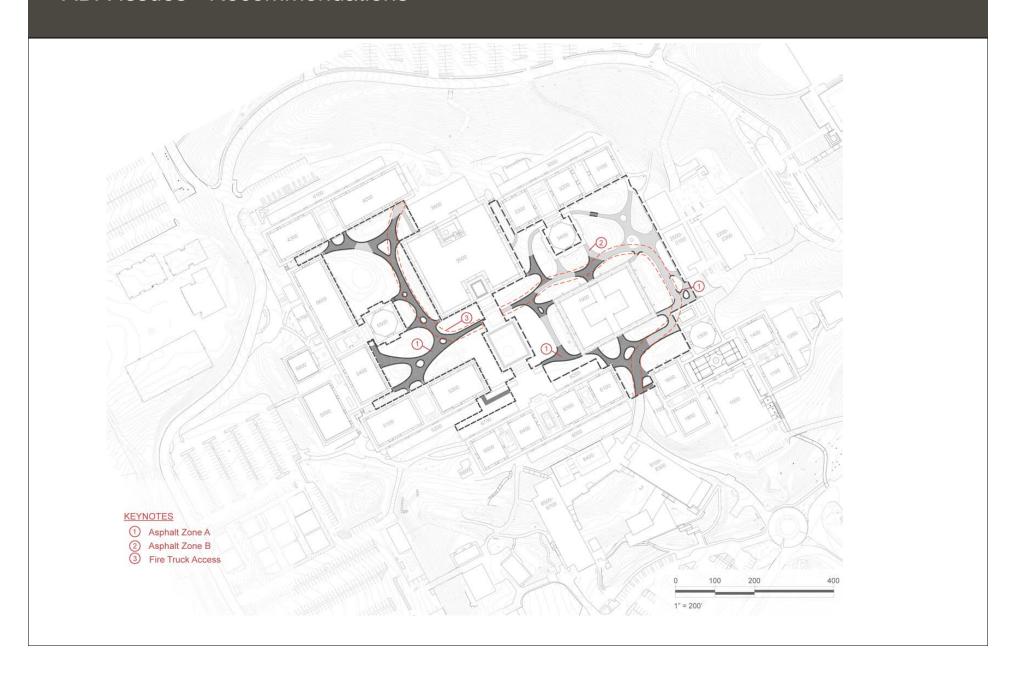

esign Process

#### Goals

Protect, renew, and enhance the integrity of the original campus

Programming and definition of Measure C Projects

Provide concept designs for Site Improvement Projects campus-wide

#### Scope

**Site Improvement Projects are** comprised of two groups:

- Central Campus
- Parking & Circulation

#### **Guiding Principles**

Safety

**Code-Compliance** 

Accessibility

Convenience

**Aesthetics** 

**Campus-Wide Approach** 

**Campus Sustainability Guidelines** 



Foothill College Campus Planning Concepts



### Inner Campus Assessment & Recommendations

**Disabled Access** 

**Pathways & Sidewalks** 

Courty ards

**Fountains** 

**Seating** 

Lighting

**Irrigation** 

Drainage

**Tree Replacement** 

**Trash & Recycling** 



### ADA Issues - Recommendations



**INNER CAMPUS ASSESSMENT** 

### Planting: Selection Criteria

## CRITERIA FOR THE SELECTION OF A RESPONSIBLE AND SUSTAINABLE LANDSCAPE

- Emphasis on drought tolerant species
- Compatibility with the spirit of the original campus design
- Compatibility with distinct microclimates found on campus
- Ease of maintenance
- Disease resistant and long lived species
- Compatibility with high alkaline soils



#### INNER CAMPUS ASSESSMENT

### Tree Health – Replacement Recommendations: First Priority



#### INNER CAMPUS PRELIMINARY CONCEPTUAL DESIGN

### Tree Replacement Recommendations



## ADA Issues - Sunken Courts



NOT TO SCALE



# MASTER PLAN OVERVIEW Site Improvement Master Plan



## Northern Threshold - Lots 2 & 3





## Northern Threshold - Lots 2 & 3



## CAMPUS THRESHOLDS PSE