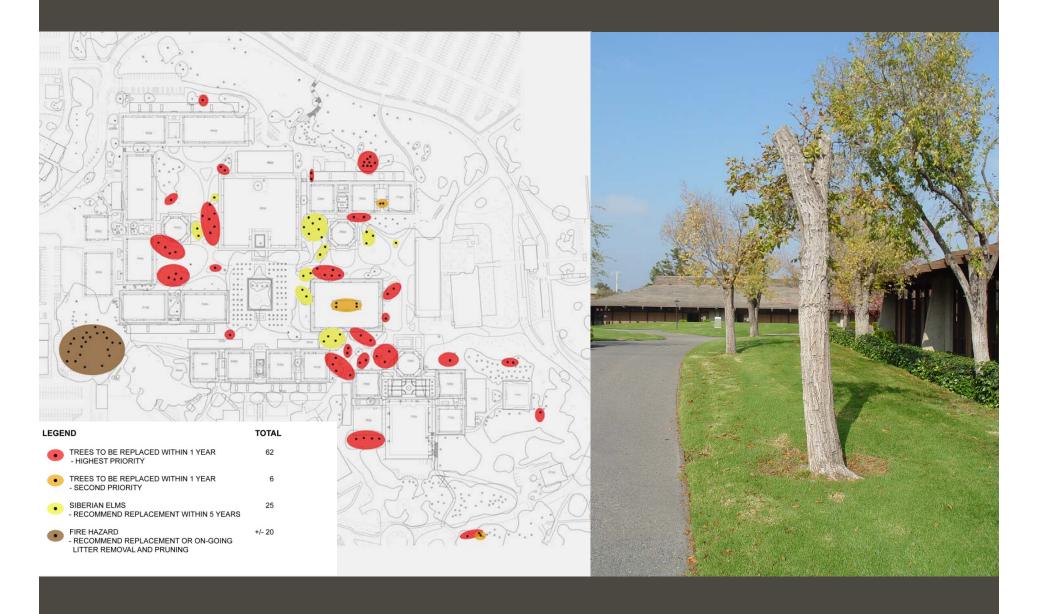

### Tree Health – Replacement Recommendations: First Priority

### Tree Replacement Recommendations