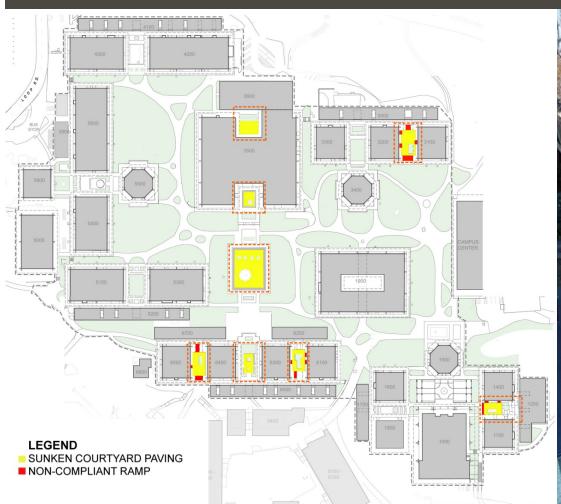

dewalks** 

Courty ards

**Fountains** 

**Seating** 

Lighting

**Irrigation** 

Drainage

**Tree Replacement** 

**Trash & Recycling** 



### ADA Issues - Recommendations



**INNER CAMPUS ASSESSMENT** 

### Planting: Selection Criteria

## CRITERIA FOR THE SELECTION OF A RESPONSIBLE AND SUSTAINABLE LANDSCAPE

- Emphasis on drought tolerant species
- Compatibility with the spirit of the original campus design
- Compatibility with distinct microclimates found on campus
- Ease of maintenance
- Disease resistant and long lived species
- Compatibility with high alkaline soils



#### INNER CAMPUS ASSESSMENT

### Tree Health – Replacement Recommendations: First Priority



#### INNER CAMPUS PRELIMINARY CONCEPTUAL DESIGN

### Tree Replacement Recommendations



## ADA Issues - Sunken Courts



NOT TO SCALE



# MASTER PLAN OVERVIEW Site Improvement Master Plan



## Northern Threshold - Lots 2 & 3





## Northern Threshold - Lots 2 & 3



## CAMPUS THRESHOLDS PSEC Threshold



## CAMPUS THRESHOLDS Western Threshold - Lots 5 & 6









## PARKING & CIRCULATION Lot 2 & 3: Phase Two 3D



## PARKING & CIRCULATION Lot 1: Phase One





FINE ARTS THRESHOLD

Lot 1: Phase Two



FINE ARTS THRESHOLD Lot 1: Phase Two



# MASTER PLAN OVERVIEW Site Improvement Master Plan