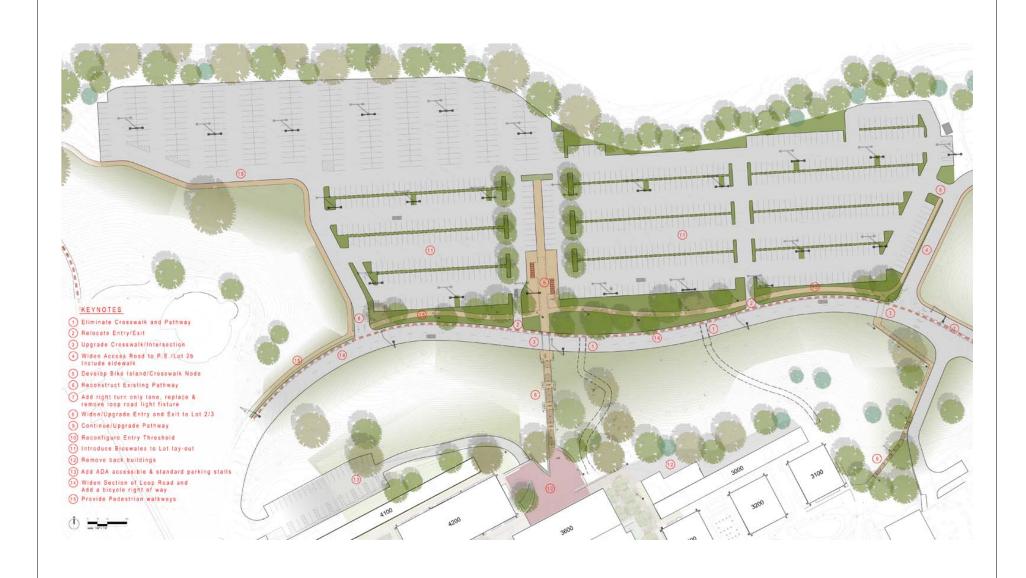

TERIA FOR THE SELECTION OF A RESPONSIBLE AND SUSTAINABLE LANDSCAPE

- Emphasis on drought tolerant species
- Compatibility with the spirit of the original campus design
- Compatibility with distinct microclimates found on campus
- Ease of maintenance
- Disease resistant and long lived species
- Compatibility with high alkaline soils



#### INNER CAMPUS ASSESSMENT

### Tree Health – Replacement Recommendations: First Priority



#### INNER CAMPUS PRELIMINARY CONCEPTUAL DESIGN

### Tree Replacement Recommendations



## ADA Issues - Sunken Courts



NOT TO SCALE



# MASTER PLAN OVERVIEW Site Improvement Master Plan



## Northern Threshold - Lots 2 & 3





## Northern Threshold - Lots 2 & 3



## CAMPUS THRESHOLDS PSEC Threshold



## CAMPUS THRESHOLDS Western Threshold - Lots 5 & 6









## PARKING & CIRCULATION Lot 2 & 3: Phase Two 3D



## PARKING & CIRCULATION Lot 1: Phase One





FINE ARTS THRESHOLD

Lot 1: Phase Two



FINE ARTS THRESHOLD Lot 1: Phase Two



# MASTER PLAN OVERVIEW Site Improvement Master Plan