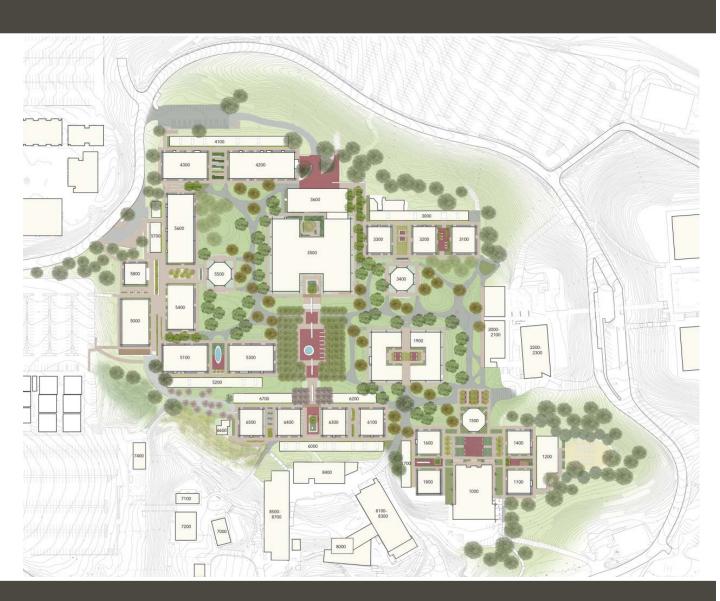

#### INTRODUCTION

### Concept Design Process

#### Goals

Protect, renew, and enhance the integrity of the original campus

Programming and definition of Measure C Projects

Provide concept designs for Site Improvement Projects campus-wide

#### Scope

**Site Improvement Projects are** comprised of two groups:

- Central Campus
- Parking & Circulation

#### **Guiding Principles**

Safety

**Code-Compliance** 

Accessibility

Convenience

**Aesthetics** 

**Campus-Wide Approach** 

**Campus Sustainability Guidelines** 



Foothill College Campus Planning Concepts



### Inner Campus Assessment & Recommendations

**Disabled Access** 

**Pathways & Sidewalks** 

Courty ards

**Fountains** 

**Seating** 

Lighting

**Irrigation** 

Drainage

**Tree Replacement** 

**Trash & Recycling** 



### ADA Issues - Recommendations



**INNER CAMPUS ASSESSMENT** 

### Planting: Selection Criteria

## CRITERIA FOR THE SELECTION OF A RESPONSIBLE AND SUSTAINABLE LANDSCAPE

- Emphasis on drought tolerant species
- Compatibility with the spirit of the original campus design
- Compatibility with distinct microclimates found on campus
- Ease of maintenance
- Disease resistant and long lived species
- Compatibility with high alkaline soils



#### INNER CAMPUS ASSESSMENT

### Tree Health – Replacement Recommendations: First Priority



#### INNER CAMPUS PRELIMINARY CONCEPTUAL DESIGN

### Tree Replacement Recommendations



## ADA Issues - Sunken Courts



NOT TO SCALE



# MASTER PLAN OVERVIEW Site Improvement Master Plan



## Northern Threshold - Lots 2 & 3





## Northern Threshold - Lo