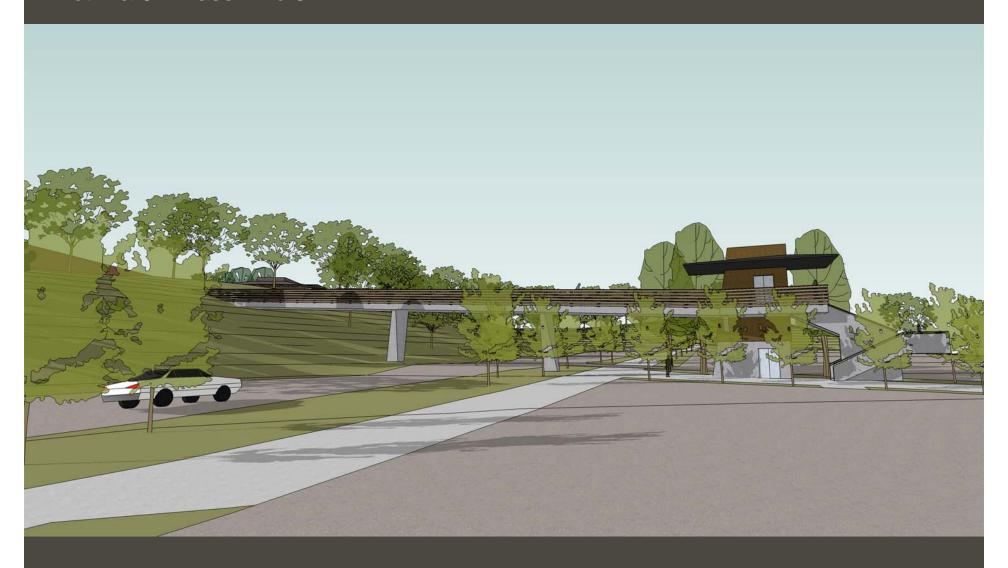

LE LANDSCAPE

- Emphasis on drought tolerant species
- Compatibility with the spirit of the original campus design
- Compatibility with distinct microclimates found on campus
- Ease of maintenance
- Disease resistant and long lived species
- Compatibility with high alkaline soils



#### INNER CAMPUS ASSESSMENT

### Tree Health – Replacement Recommendations: First Priority



#### INNER CAMPUS PRELIMINARY CONCEPTUAL DESIGN

### Tree Replacement Recommendations



## ADA Issues - Sunken Courts



NOT TO SCALE



# MASTER PLAN OVERVIEW Site Improvement Master Plan



## Northern Threshold - Lots 2 & 3





## Northern Threshold - Lots 2 & 3



## CAMPUS THRESHOLDS PSEC Threshold



## CAMPUS THRESHOLDS Western Threshold - Lots 5 & 6









## PARKING & CIRCULATION Lot 2 & 3: Phase Two 3D



## PARKING & CIRCULATION Lot 1: Phase One





FINE ARTS THRESHOLD

Lot 1: Phase Two



FINE ARTS THRESHOLD Lot 1: Phase Two



# MASTER PLAN OVERVIEW Site Improvement Master Plan