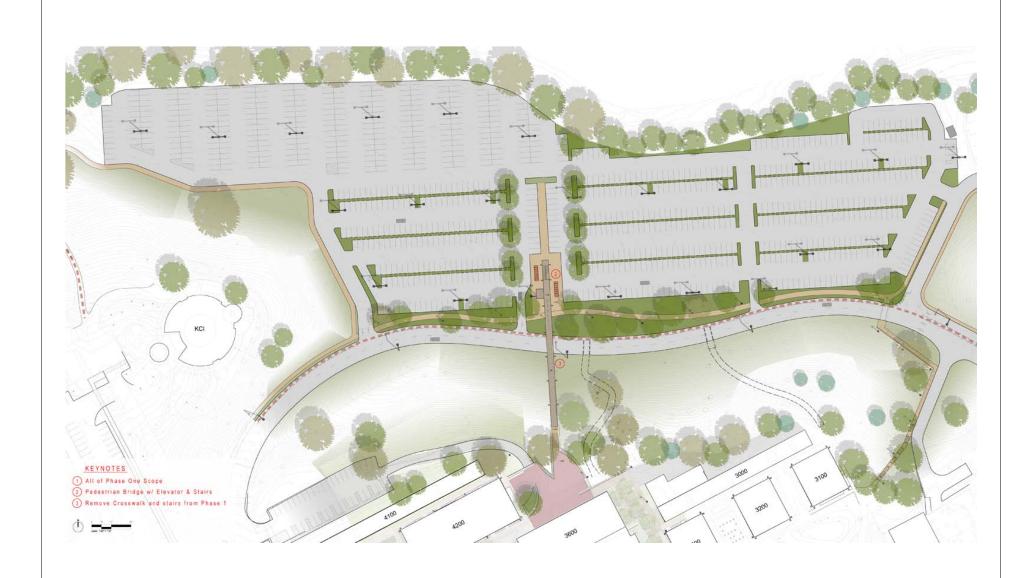

RIA FOR THE SELECTION OF A RESPONSIBLE AND SUSTAINABLE LANDSCAPE

- Emphasis on drought tolerant species
- Compatibility with the spirit of the original campus design
- Compatibility with distinct microclimates found on campus
- Ease of maintenance
- Disease resistant and long lived species
- Compatibility with high alkaline soils



#### INNER CAMPUS ASSESSMENT

### Tree Health – Replacement Recommendations: First Priority



#### INNER CAMPUS PRELIMINARY CONCEPTUAL DESIGN

### Tree Replacement Recommendations



## ADA Issues - Sunken Courts



NOT TO SCALE



# MASTER PLAN OVERVIEW Site Improvement Master Plan



## Northern Threshold - Lots 2 & 3





## Northern Threshold - Lots 2 & 3



## CAMPUS THRESHOLDS PSEC Threshold



## CAMPUS THRESHOLDS Western Threshold - Lots 5 & 6









## PARKING & CIRCULATION Lot 2 & 3: Phase Two 3D



## PARKING & CIRCULATION Lot 1: Phase One





FINE ARTS THRESHOLD

Lot 1: Phase Two



FINE ARTS THRESHOLD Lot 1: Phase Two



# MASTER PLAN OVERVIEW Site Improvement Master Plan