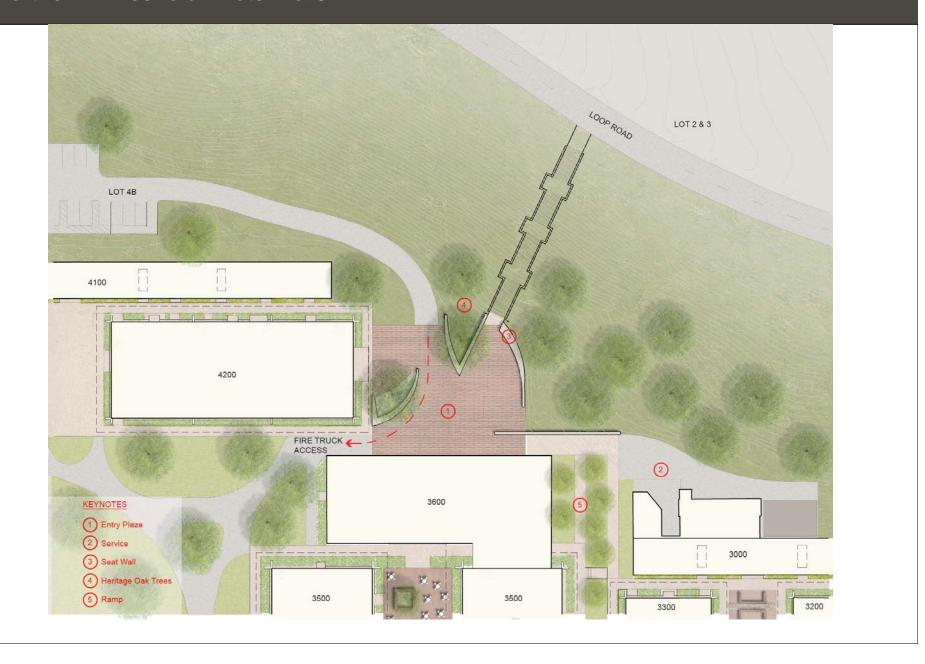

Issues - Recommendations



**INNER CAMPUS ASSESSMENT** 

### Planting: Selection Criteria

## CRITERIA FOR THE SELECTION OF A RESPONSIBLE AND SUSTAINABLE LANDSCAPE

- Emphasis on drought tolerant species
- Compatibility with the spirit of the original campus design
- Compatibility with distinct microclimates found on campus
- Ease of maintenance
- Disease resistant and long lived species
- Compatibility with high alkaline soils



#### INNER CAMPUS ASSESSMENT

### Tree Health – Replacement Recommendations: First Priority



#### INNER CAMPUS PRELIMINARY CONCEPTUAL DESIGN

### Tree Replacement Recommendations



## ADA Issues - Sunken Courts



NOT TO SCALE



# MASTER PLAN OVERVIEW Site Improvement Master Plan



## Northern Threshold - Lots 2 & 3





## Northern Threshold - Lots 2 & 3



## CAMPUS THRESHOLDS PSEC Threshold



## CAMPUS THRESHOLDS Western Threshold - Lots 5 & 6









## PARKING & CIRCULATION Lot 2 & 3: Phase Two 3D



## PARKING & CIRCULATION Lot 1: Phase One





FINE ARTS THRESHOLD

Lot 1: Phase Two



FINE ARTS THRESHOLD Lot 1: Phase Two



# MASTER PLAN OVERVIEW Site Improvement Master Plan