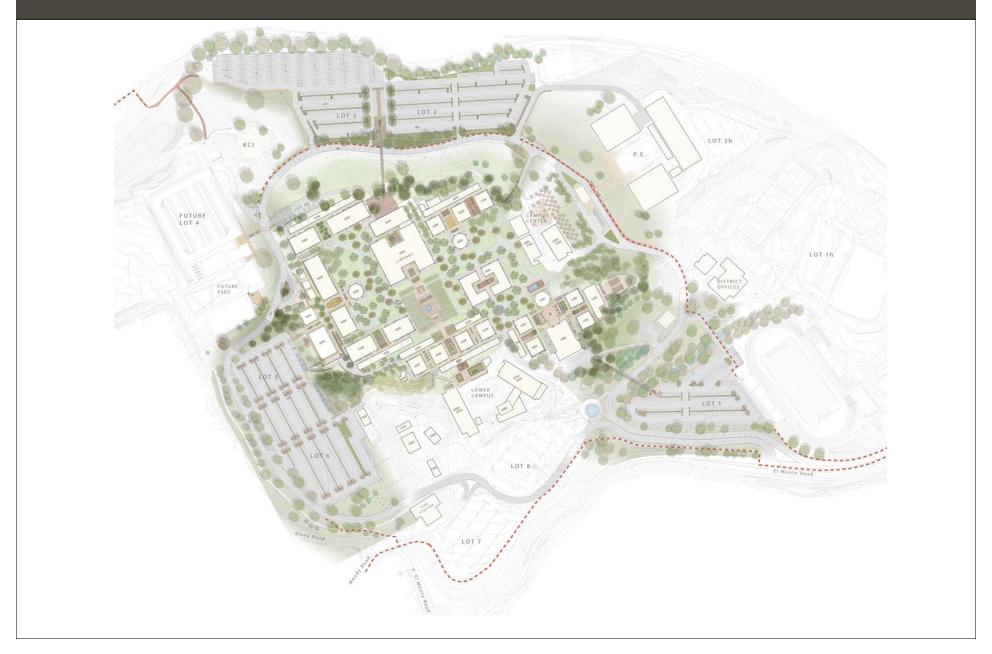

f maintenance
- Disease resistant and long lived species
- Compatibility with high alkaline soils



#### INNER CAMPUS ASSESSMENT

### Tree Health – Replacement Recommendations: First Priority



#### INNER CAMPUS PRELIMINARY CONCEPTUAL DESIGN

### Tree Replacement Recommendations



## ADA Issues - Sunken Courts



NOT TO SCALE



# MASTER PLAN OVERVIEW Site Improvement Master Plan



## Northern Threshold - Lots 2 & 3





## Northern Threshold - Lots 2 & 3



## CAMPUS THRESHOLDS PSEC Threshold



## CAMPUS THRESHOLDS Western Threshold - Lots 5 & 6









## PARKING & CIRCULATION Lot 2 & 3: Phase Two 3D



## PARKING & CIRCULATION Lot 1: Phase One





FINE ARTS THRESHOLD

Lot 1: Phase Two



FINE ARTS THRESHOLD Lot 1: Phase Two



# MASTER PLAN OVERVIEW Site Improvement Master Plan